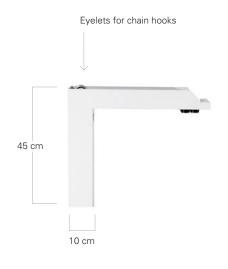

#### **Mountings**

Head Section P6 with intake for chain hoist

#### Mountings

1 x Head Section P6 | 13 kg

## Head Section P6

Color: RAL 7035

www.excellent-line.com 2 of 3

#### High-quality, quadratic column stand with rectangular baseplate for mounting loudspeaker systems.

The high-quality aluminum stand is composed of several 10 cm quadratic pipes in lengths of 100 and 200 centimeters. The baseplate is made from solid aluminum, 75 cm x 120 cm x 4 cm (plus 2 cm rubber foot), with decentralized mounting for the square column. The top of the stand offers a headsection with an eyelet for a chainhoist. The maximum load contains 150kg by an approximately height of 450cm. The square pipes are hollow and can be used to run cables. One