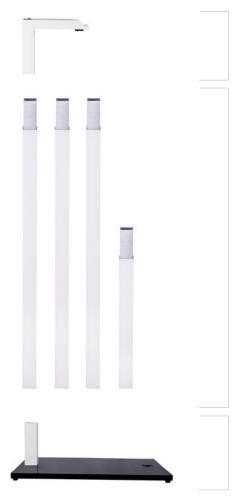

## P6 Set Components

#### Mountings

1 x Head Section P6 | 13 kg

### **Extensions**

2 x 200 cm | 12 kg 1 x 100 cm | 6,4 kg

Baseplate with decentralized mount 1 x 3 cm | 70 kg

www.excellent-line.com 1 of 3

#### The stand set contains the following components:

- 1 x Baseplate 120 cm x 75 cm x 3 cm, RAL 9005
- 1 x Quadratic pipe 100 cm, RAL 7035
- 2 x Quadratic pipe 200 cm, RAL 7035
- 1 x Head Section P6 45 cm, RAL 7035