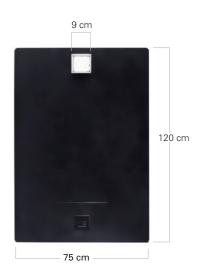

## Baseplate

Color: RAL 7035

## Head Section P6

Color: RAL 7035

www.excellent-line.com 2 of 3

#### High-quality, quadratic column stand with rectangular baseplate for mounting loudspeaker systems.

The high-quality aluminum stand is composed of several 10 cm quadratic pipes in lengths of 100 and 200 centimeters. The baseplate is made from solid aluminum, 75 cm x 120 cm x 4 cm (plus 2 cm rubber foot), with decentralized mounting for the square column. The top of the stand offers a headsection with an eyelet for a chainhoist. The maximum load contains 150kg by an approximately height of 450cm. The square pipes are hollow and can be used to run cables. One