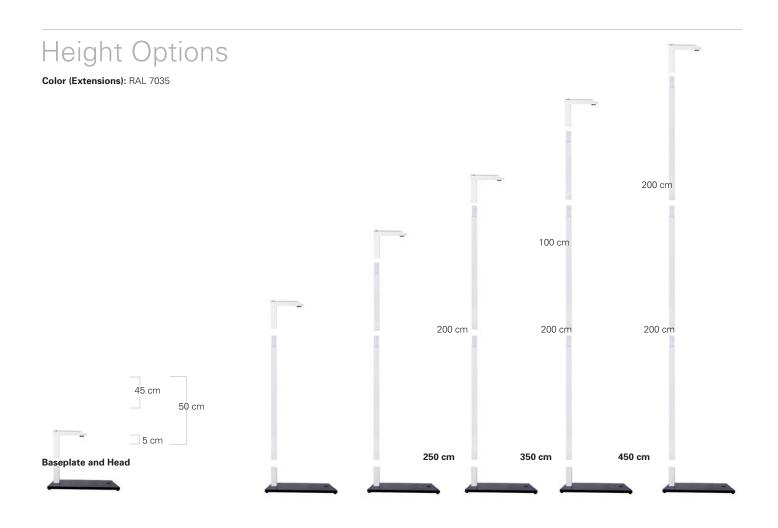

### **Height Options**

250 m | 350 m 450 m

### **Extensions**

2 x 200 cm | 12 kg 1 x 100 cm | 6,4 kg

Baseplate with decentralized mount 1 x 3 cm | 70 kg

www.excellent-line.com 1 of 3

#### High-quality, quadratic column stand with rectangular baseplate for mounting loudspeaker systems.

The high-quality aluminum stand is composed of several 10 cm quadratic pipes in lengths of 100 and 200 centimeters. The baseplate is made from solid aluminum, 75 cm x 120 cm x 4 cm (plus 2 cm rubber foot), with decentralized mounting for the square column. The top of the stand offers a headsection with an eyelet for a chainhoist. The maximum load contains 150kg by an approximately height of 450cm. The square pipes are hollow and can be used to run cables. One

can obtain varying heights through different combinations of the square pipes. The square tubes, display bracket and head unit are RAL color 7035. The baseplate is powder-coated in BAL color 9005